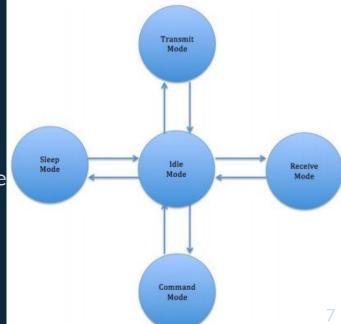

# Mode of Operations

- Idle Mode:
  - Not receiving or transmitting data
- Transmit/Receive Mode:
  - Transmitting/Receiving data packets
- Sleep Mode:
  - Entering state of lower power consumption whe not in used
- Command Mode:
  - Incoming characters interpreted as commands