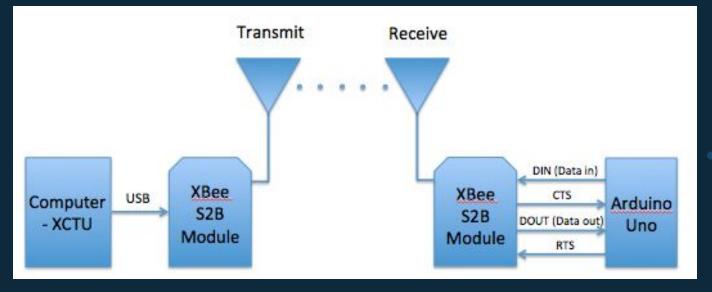

## Preliminary Design Review Presentation

 $\bullet \bullet \bullet$ 

10/08/16 EE 496 Savath Saepoo

## Overview

- Project Tasks
- Motivation and Goals
- System Data Flow Diagram
- Mode of Operations
- Progress
- Issues
- Remaining Tasks



## Project Tasks



### **Objective:**

- Design, build and test two way communication using one Xbee
- Transmit and receive data simultaneously
- Improve scalability of previous design that uses two Xbees

## Motivation and Goals

Motivation:

- Extend communication range for weather boxes

### Goals:

- Communication between weather boxes using one XBee
- Conduct multiple tests under different weathers
- Document final design, results, issues and solutions

# System Data Flow Diagram



\~~/

Ë



# System Data Flow Diagram



\~~/

Ë



# Mode of Operations

- Idle Mode:
  - Not receiving or transmitting data
- Transmit/Receive Mode:
  - Transmitting/Receiving data packets
- Sleep Mode:
  - Entering state of lower power consumption whe not in used
- Command Mode:
  - Incoming characters interpreted as commands



## Progress

### Phase 1: Design Preparation

- Reading documentations, communication
- configuration of XBees

#### Phase 2: Prototype

- ----Referencing Apple's design-
- Testing design on breadboard
- Communication between coordinator XBee (XCTU)
  - and router XBee (Breadboard)
- Phase 3: Final Design/Testing
  - Transfer breadboard design onto PCB via EAGLE
  - Two way communication testing



8



 Router XBee (Breadboard) not connecting to XCTU



## Remaining Tasks

- Get router XBee (Breadbo