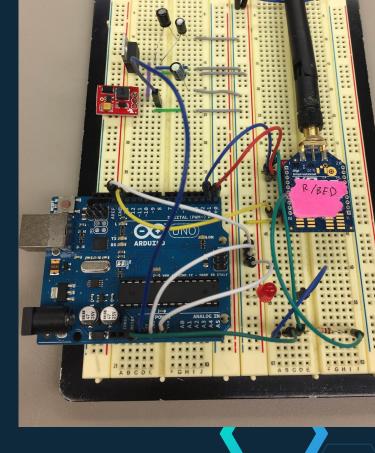

#### Phase 2: Prototype

- ----Referencing Apple's design-
- Testing design on breadboard
- Communication between coordinator XBee (XCTU)
  - and router XBee (Breadboard)
- Phase 3: Final Design/Testing
  - Transfer breadboard design onto PCB via EAGLE
  - Two way communication testing

8

 Router XBee (Breadboard) not connecting to XCTU