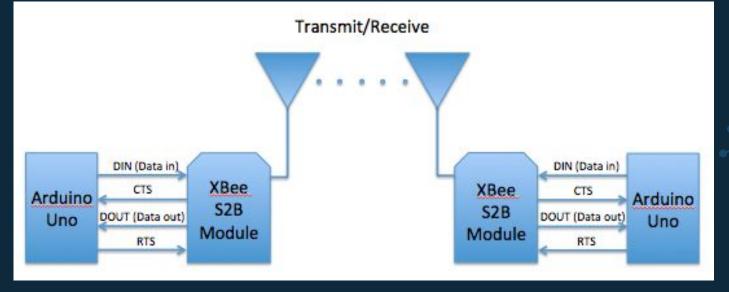

## Preliminary Design Review Presentation

 $\bullet \bullet \bullet$ 

10/08/16 EE 496 Savath Saepoo

## Overview

- Project Tasks
- Motivation and Goals
- System Data Flow Diagram
- Mode of Operations
- Progress
- Issues
- Remaining Tasks



## Project Tasks



### **Objective:**

- Design, build and test two way communication using one Xbee
- Transmit and receive data simultaneously
- Improve scalability of previous design that uses two Xbees

## Motivation and Goals

Motivation:

- Extend communication range for weather boxes

### Goals:

- Communication between weather boxes using one XBee
- Conduct multiple tests under different weathers
- Document final design, results, issues and solutions

# System Data Flow Diagram



\~~/

Ë



# System Data Flow Diagram



\~~/

Ë



# Mode of Operations

- Idle Mode:
  - Not receiving or transmitting data
- Transmit/Receive Mode:
  - Transmitting/Receiving data packets
- Sleep Mode:
  - Entering state of lower power consumption whe not in used
- Command Mode:
  - Incoming characters interpreted as commands



## Progress

### Phase 1: Design Preparation

- Reading documentations, communication
- configuration of XBees

#### Phase 2: Prototype

- ----Referencing Apple's design-
- Testing design on breadboard
- Communication between coordinator XBee (XCTU)
  - and router XBee (Breadboard)
- Phase 3: Final Design/Testing
  - Transfer breadboard design onto PCB via EAGLE
  - Two way communication testing



8



 Router XBee (Breadboard) not connecting to XCTU



## Re