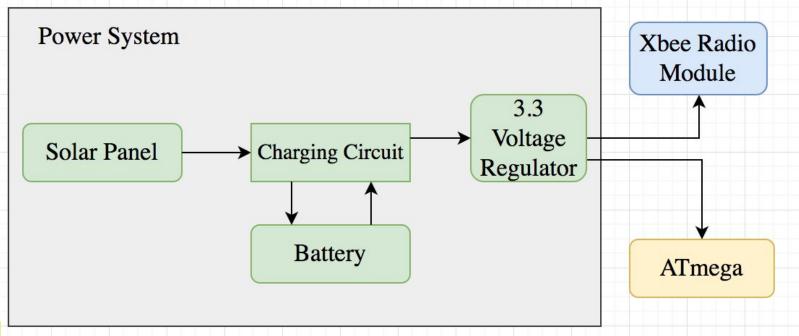

# Team Bumblebee Fall 2017 Preliminary Design Review

Isaiah Aribal, Kayla Amano, & Rebecca Rupley



### **Presentation Overview**

- Block Diagrams
  - Power
  - Signal/Communication
- Team Progress
- Gantt Chart
- Schematic
- Resolved Problems
- Current Issues
- Goals for CDR





# **Block Diagram (Power)**







# **Block Diagram (Signal/Communication)**







# **Team Progress**

- Xbee communication tests
  - Computer to computer
  - Computer to arduino with xbee shield
- Finalized Design Choices
- Schematic completed
- Starting on PCB layout

# **Gantt Chart**



| Week                      | 1     | 2      | 3      | 4      | 5     | 6      | 7      | 8      | 9      | 10     | 11     | 12     | 13     | 14    | 15    |
|---------------------------|-------|--------|--------|--------|-------|--------|--------|--------|--------|--------|--------|--------|--------|-------|-------|
|                           | Sep-4 | Sep-11 | Sep-18 | Sep-25 | Oct-2 | Oct-9  | Oct-16 | Oct-23 | Oct-30 | Nov-6  | Nov-13 | Nov-20 | Nov-27 | Dec-4 | Dec-1 |
| Presentations             |       |        |