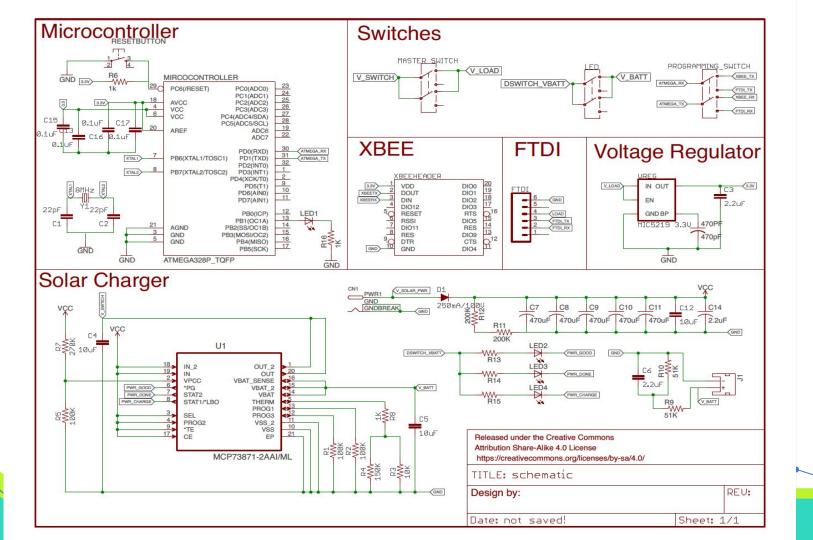

# **Team Progress**

- Xbee communication tests
  - Computer to computer
  - Computer to arduino with xbee shield
- Finalized Design Choices
- Schematic completed
- Starting on PCB layout

### **Resolved Problems**

- Reset button as a temporary fix
- Replaced wires on bare arduino
- Found additional libraries with the proper parts and packages
- Decoupling capacitors for steady voltage

### **Problems**

- Unable to program bare Arduino
  - Temporary fix: Hit the reset button while programming
- Unable to test new antennas
- Unable to add more debugging LEDs