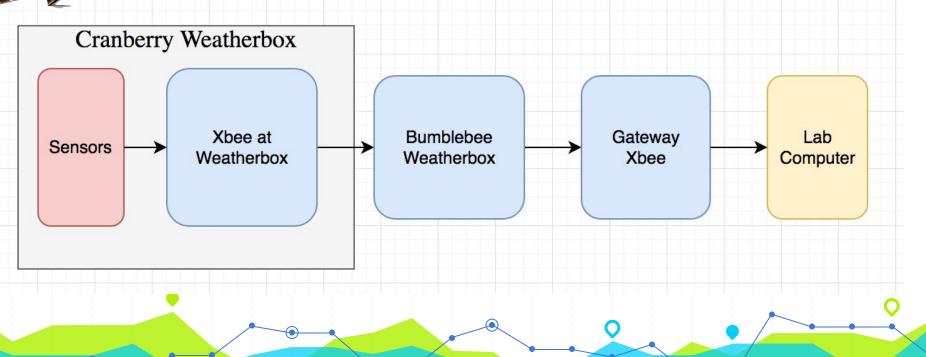

# Team Bumblebee Fall 2017 Preliminary Design Review

Isaiah Aribal, Kayla Amano, & Rebecca Rupley



### **Presentation Overview**

- Block Diagrams
  - Power
  - Signal/Communication
- Team Progress
- Gantt Chart
- Schematic
- Resolved Problems
- Current Issues
- Goals for CDR





# **Block Diagram (Power)**







# **Block Diagram (Signal/Communication)**







# **Team Progress**

- Xbee communication tests
  - Computer to computer
  - Computer to arduino with xbee shield
- Finalized Design Choices
- Schematic completed
- Starting on PCB layout

# **Gantt Chart**



| Week                      | 1     | 2      | 3      | 4      | 5     | 6      | 7      | 8      | 9      | 10     | 11     | 12     | 13     | 14    | 15    |
|---------------------------|-------|--------|--------|--------|-------|--------|--------|--------|--------|--------|--------|--------|--------|-------|-------|
|                           | Sep-4 | Sep-11 | Sep-18 | Sep-25 | Oct-2 | Oct-9  | Oct-16 | Oct-23 | Oct-30 | Nov-6  | Nov-13 | Nov-20 | Nov-27 | Dec-4 | Dec-1 |
| Presentations             |       |        |        |        |       |        |        |        |