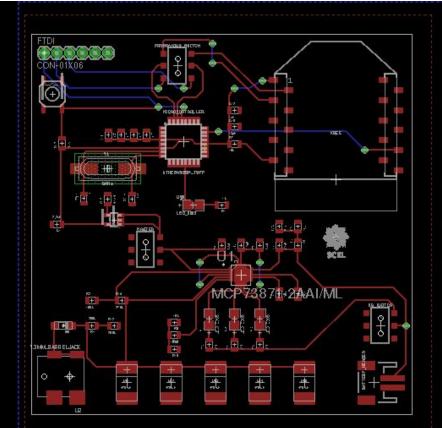

# **PCB Layout**

- No ISP programming pins
  - Soldered wires to microcontroller
- Bootloading
  - Worked with Andrew
- Xbee configuration
  - One of the ground solder joints was bad