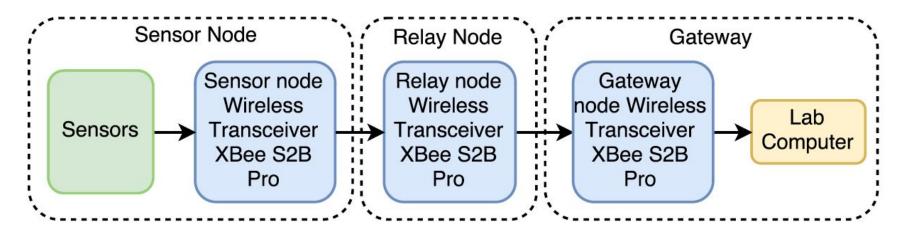

# Team Bumblebee Critical Design Review

Kayla Amano, Alex Moore, Rebecca Rupley, Alex Wong



#### **Overview**



- Block Diagram
- Team Progress
- Schematic and PCB
- Updated Gantt Chart
- Problems and Solutions
- What we have yet to finish
- Questions



## **Block Diagram (Power)**









## **Block Diagram (Signal/Communication)**





### **Team Progress**



- Finished populating both boards
- Bootloaded and programmed one PCB
  - Second one is being difficult
- Sample packet relay testing

# **PCB Layout**









- No ISP programming pins
  - Soldered wires to microcontroller
- Bootloading
  - Worked with Andrew
- Xbee configuration
  - One of the ground solder joints was bad

#### **Bootloading Setup**







PCB Fabrication/Assembly

Firmware

Housing

Final Report

Fabrication Time
Populating
Testing

Fabrication

Deployment



15

Apr-30

May-7

Apr-23

Apr-28

| PRO SZE                   |        |        |       | Up     | dat    | ed     | Gan   | tt     | Cha    | ırt    |       |   |
|---------------------------|--------|--------|-------|--------|--------|--------|-------|--------|--------|--------|----