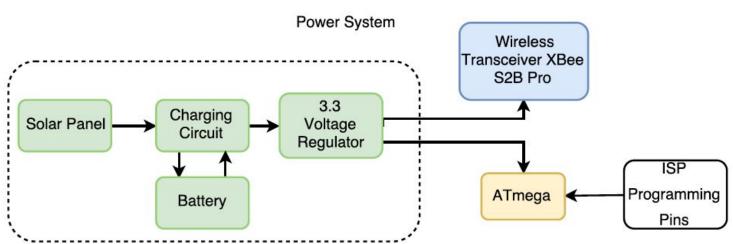

# Team Bumblebee Critical Design Review

Kayla Amano, Alex Moore, Rebecca Rupley, Alex Wong



#### **Overview**



- Block Diagram
- Team Progress
- Schematic and PCB
- Updated Gantt Chart
- Problems and Solutions
- What we have yet to finish
- Questions



## **Block Diagram (Power)**









## **Block Diagram (Signal/Communication)**





### **Team Progress**



- Finished populating both boards
- Bootloaded and programmed one PCB
  - Second one is being difficult
- Sample packet relay testing

# **PCB Layout**









- No ISP programming pins
  - Soldered wires to microcontroller
- Bootloading
  - Worked with Andrew
- Xbee configuration
  - One of the ground solder joints was bad

#### **Bootloading Setup**







PCB Fabrication/Assembly

Firmware

Housing

Final Report

Fabrication Time
Populating
Testing

Fabrication

Deployment



15

Apr-30

May-7

Apr-23

Apr-28

| PRO SZE                   |        |        |       | Up     | dat    | ed     | Gan   | tt     | Cha    | ırt    |       |   |
|---------------------------|--------|--------|-------|--------|------