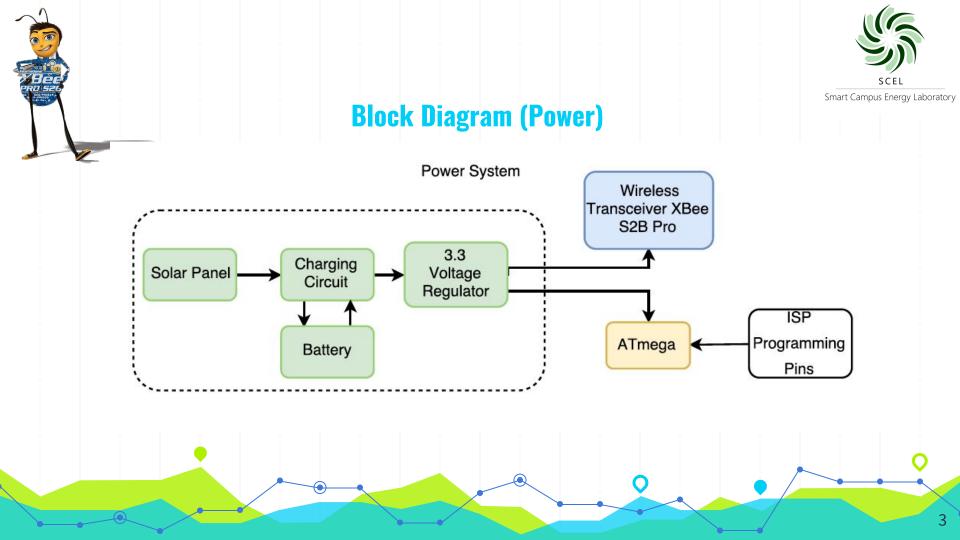

**Team Bumblebee Spring 2018 Preliminary Design Review** Kayla Amano, Alex Moore, Rebecca Rupley, Alex Wong



#### **Presentation Overview**

- Block Diagrams
  - Power
  - Signal/Communication
- Team Progress
- Schematic
- PCB
- Problems
- Gantt Chart
- What Needs To Be Finished







# **Block Diagram (Signal/Communication)**









#### **Team Progress**

- Populated PCBs
  - One done, one almost done
- Met with housing team
- Started looking at firmware

### **Schematic**





6



### **PCB Design**





Smart Campus Energy Laboratory















#### **Problems**

- Used wrong parts list for first PCB attempt
- First time soldering surface mount components
  - Microcontroller







| Week                      | 1      | 2      | 3     | 4      | 5      | 6      | 7     | 8      | 9      | 10     | 11    | 12    | 13     | 14     | 15     | 16    |
|---------------------------|--------|--------|-------|--------|--------|--------|-------|--------|--------|--------|-------|-------|--------|--------|--------|-------|
|                           | Jan-22 | J