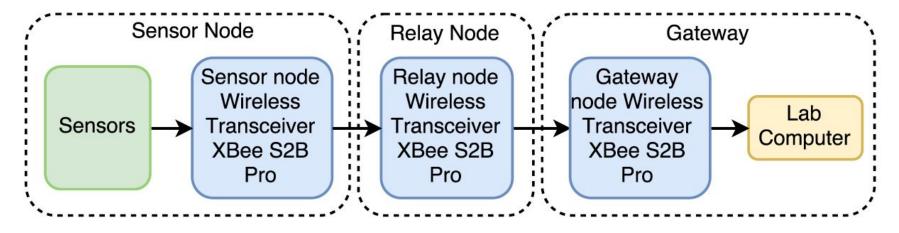

**Team Bumblebee Spring 2018 Preliminary Design Review** Kayla Amano, Alex Moore, Rebecca Rupley, Alex Wong



#### **Presentation Overview**

- Block Diagrams
  - Power
  - Signal/Communication
- Team Progress
- Schematic
- PCB
- Problems
- Gantt Chart
- What Needs To Be Finished







# **Block Diagram (Signal/Communication)**









#### **Team Progress**

- Populated PCBs
  - One done, one almost done
- Met with housing team
- Started looking at firmware

### **Schematic**





6



### **PCB Design**





Smart Campus Energy Laboratory















#### **Problems**

- Used wrong parts list for first PCB attempt
- First time soldering surface mount components
  - Microcontroller







| Week                      | 1      | 2      | 3     | 4      | 5      | 6      | 7     | 8      | 9      | 10     | 11    | 12    | 13     | 14     | 15     | 16    |
|---------------------------|--------|--------|-------|--------|--------|--------|-------|--------|--------|--------|-------|-------|--------|--------|--------|-------|
|                           | Jan-22 | Jan-29 | Feb-5 | Feb-12 | Feb-19 | Feb-26 | Mar-5 |