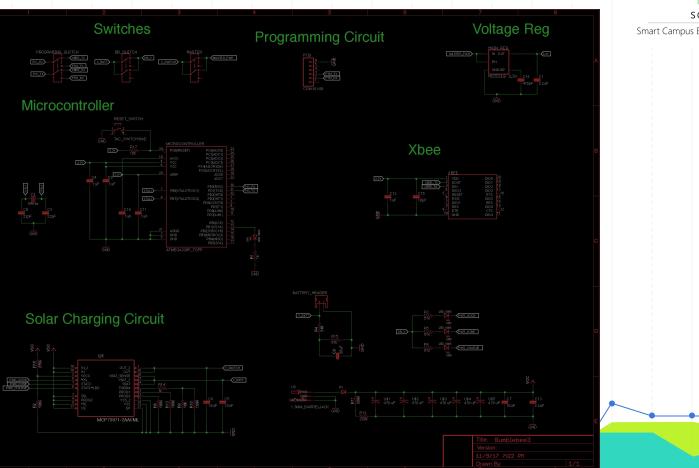

**Team Bumblebee Spring 2018 Preliminary Design Review** Kayla Amano, Alex Moore, Rebecca Rupley, Alex Wong



#### **Presentation Overview**

- Block Diagrams
  - Power
  - Signal/Communication
- Team Progress
- Schematic
- PCB
- Problems
- Gantt Chart
- What Needs To Be Finished







# **Block Diagram (Signal/Communication)**









#### **Team Progress**

- Populated PCBs
  - One done, one almost done
- Met with housing team
- Started looking at firmware

### **Schematic**





6



### **PCB Design**





Smart Campus Energy Laboratory















#### **Problems**

- Used wrong parts list for first PCB attempt
- First time soldering surface mount components
  - Microcontroller







| Week                      | 1      | 2      | 3     | 4      | 5      | 6      | 7     | 8      | 9      | 10     | 11    | 12    | 13     | 14     | 15     | 16    |
|---------------------------|--------|--------|-------|--------|--------|--------|-------|--------|--------|--------|-------|-------|--------|--------|--------|-------|
|                           | Jan-22 | Jan-29 | Feb-5 | Feb-12 | Feb-19 | Feb-26 | Mar-5 | Mar-12 | Mar-19 | Mar-26 | Apr-2 | Apr-9 | Apr-16 | Apr-23 | Apr-30 | May-7 |
| Spring Break              |        |        |       |        |        |