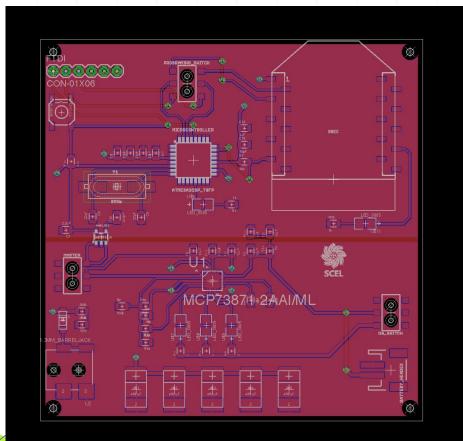

**Team Bumblebee Spring 2018 Preliminary Design Review** Kayla Amano, Alex Moore, Rebecca Rupley, Alex Wong



#### **Presentation Overview**

- Block Diagrams
  - Power
  - Signal/Communication
- Team Progress
- Schematic
- PCB
- Problems
- Gantt Chart
- What Needs To Be Finished







# **Block Diagram (Signal/Communication)**









#### **Team Progress**

- Populated PCBs
  - One done, one almost done
- Met with housing team
- Started looking at firmware

### **Schematic**





6



### **PCB Design**





Smart Campus Energy Laboratory















#### **Problems**

- Used wrong parts list for first PCB attempt
- First time soldering surface mount components
  - Microcontroller







| Week                      | 1      | 2      | 3     | 4      | 5      | 6      | 7     | 8      | 9      | 10     | 11    | 12    | 13     | 14     | 15     | 16    |
|---------------------------|--------|--------|-------|--------|--------|--------|-------|--------|--------|--------|-------|-------|--------|--------|--------|-------|
|                           | Jan-22 | Jan-29 | Feb-5 | Feb-12 | Feb-19 | Feb-26 | Mar-5 | Mar-12 | Mar-19 | Mar-26 | Apr-2 | Apr-9 | Apr-16 | Apr-23 | Apr-30 | May-7 |
| Spring Break              |        |        |       |        |        |        |       |        |