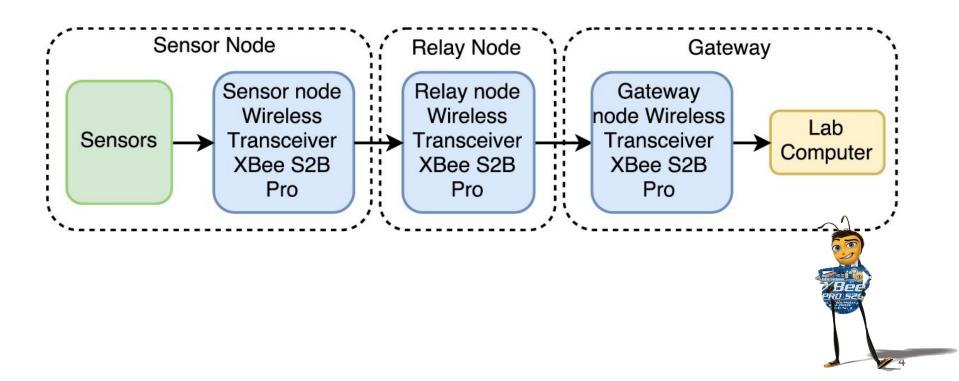

#### Team Bumblebee

# PRELIMINARY DESIGN REVIEW PRESENTATION

Spring 2019

Advisor: Dr. Anthony K







- Block Diagrams
  - Power
  - Signal/Communication
- Team Progress
- Problems
- Current PCB Design
- New PCB Layout
- Gantt Chart



### **Block Diagram - Power**







#### **Block Diagram - Signal/Communication**







## **Team Progress**



- Finished populating two of our PCBs
- Bootloaded microprocessor
- Started fabricating new PCB layout
- Contacted Bumblebee mentors







- Unable to receive or send packets (LED not blinking)
  - Firmware problem
  - Solar charger
  - Switch leaking (voltage)?



# Current PCB Design







#### **New PCB Layout**



- Solar Charging Circuit → Breakout Board
- Remove switch
- Add debug LEDs
  - Transmitting
  - Receiving
- Wiring Orientation
- Add more vias



#### **Gantt Chart**

| Week                      | 6      | 7      | 8     | 9      | 10     | 11     | 12    | 13    | 14     | 15       | 16           |
|---------------------------|--------|--------|-------|--------|--------|--------|-------|-------|--------|----------|--------------|
|