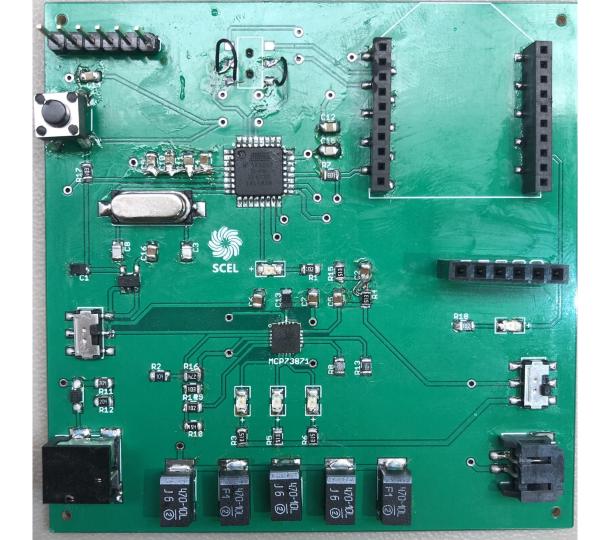

#### Team Bumblebee

# PRELIMINARY DESIGN REVIEW PRESENTATION

Spring 2019

Advisor: Dr. Anthony K







- Block Diagrams
  - Power
  - Signal/Communication
- Team Progress
- Problems
- Current PCB Design
- New PCB Layout
- Gantt Chart



### **Block Diagram - Power**







#### **Block Diagram - Signal/Communication**







## **Team Progress**



- Finished populating two of our PCBs
- Bootloaded microprocessor
- Started fabricating new PCB layout
- Contacted Bumblebee mentors







- Unable to receive or send packets (LED not blinking)
  - Firmware problem
  - Solar charger
  - Switch leaking (voltage)?



# Current PCB Design







#### **New PCB Layout**



- Solar Charging Circuit → Breakout Board
- Remove switch
- Add debug LEDs
  - Transmitting
  - Receiving
- Wiring Orientation
- Add more vias



#### **Gantt Chart**

| Week                      | 6      | 7      | 8     | 9      | 10     | 11     | 12    | 13    | 14     | 15       | 16           |
|---------------------------|--------|--------|-------|--------|--------|--------|-------|-------|--------|----------|--------------|
|                           | Feb-18 | Feb-25 | Mar-4 | Mar-11 | Mar-18 | Mar-25 | Apr-1 | Apr-8 | Apr-15 | Apr-22   | Apr-29       |
| Presentations             |        |        |       |        |        |        |       |       |        |          |              |
| Proposal Presentation     |        | o.     |       |