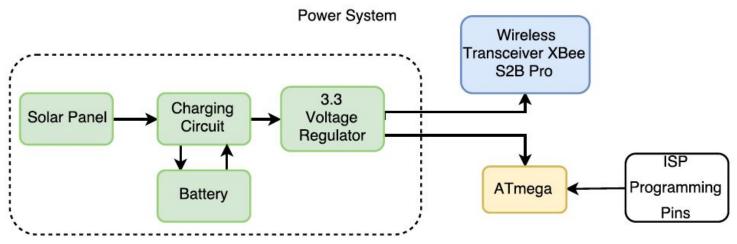

#### Team Bumblebee

# PRELIMINARY DESIGN REVIEW PRESENTATION

Spring 2019

Advisor: Dr. Anthony K







- Block Diagrams
  - Power
  - Signal/Communication
- Team Progress
- Problems
- Current PCB Design
- New PCB Layout
- Gantt Chart



### **Block Diagram - Power**







#### **Block Diagram - Signal/Communication**







## **Team Progress**



- Finished populating two of our PCBs
- Bootloaded microprocessor
- Started fabricating new PCB layout
- Contacted Bumblebee mentors







- Unable to receive or send packets (LED not blinking)
  - Firmware problem
  - Solar charger
  - Switch leaking (voltage)?



# Current PCB Design







#### **New PCB Layout**



- Solar Charging Circuit → Breakout Board
- Remove switch
- Add debug LEDs
  - Transmitting
  - Receiving
- Wiring Orientation
- Add more vias



#### **Gantt Chart**

| Week                      | 6      | 7      | 8     | 9      | 10     | 11     | 12    | 13    | 14     | 15       | 16           |
|---------------------------|--------|--------|-------|--------|--------|--------|-------|-----