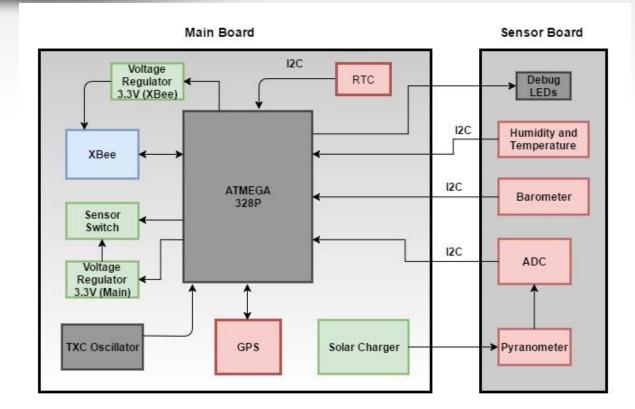

#### **Cranberry** EE496 PDR Presentation



#### Clyde Felix, Emily Kane, Emily Lum

# Overview



- Cranberry Overview
- Block Diagram
- Team Progress
- Problems
- Remaining Work
- Gantt Chart
- Questions





# **Cranberry Design Overview**

- 2.25" X 2.25" stacked boards
- Top: Sensor Board (v4.1)
- Bottom: Main Board (v4.1)
- Sensors:
  - Solar Irradiance, humidity, temperature, pressure
  - Version 4.1: GPS, real time clock
- Housing Design
  - Housing Team





# **Block Diagram**





## **Team Progress**

- Fixed voltage regulator issue
  - $\circ~$  ADC was soldered upside down
- Programmed the first board
- Programming the 2nd board







### **Problems**

- Programming 4.1 board
  - $\circ$  Voltage regulator outputting ~1.4V





# **Remaining Work**



- Debug 4.1
- Deploy 4.1
- Design 4.2
  - Smaller
  - $\circ$  Mounting holes





#### **Gantt Chart**



|                        | 8/20 | 8/27 | 9/3 | 9/10 | 9/17 | 9/24 | 10/1 | 10/8 | 10/15 | 10/22 | 10/29 | 11/5 | 11/12 | 11/19 | 11/26 | 12/3 | 12/10 |
|------------------------|------|------|-----|------|------|------|------|------|-------|-------|-------|------|-------|-------|-------|------|-------|
| Cranberry Update       | X    | X    | X   |      |      |      |      |      |       |       |       |