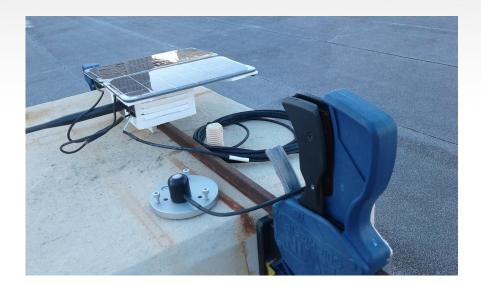

# **Cranberry Design Overview**

- 2.25" X 2.25" stacked boards
- Top: Sensor Board (v4.1)
- Bottom: Main Board (v4.1)
- Sensors:
  - Solar Irradiance, humidity, temperature, pressure
  - Version 4.1: GPS, real time clock
- Housing Design
  - Housing Team