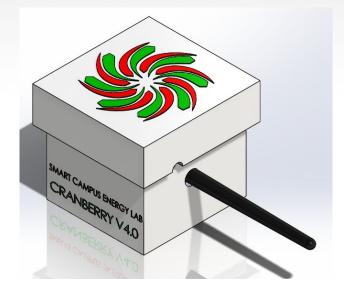

# **Cranberry Design Overview**

- 2.25" X 2.25" stacked boards
- Top: Sensor Board (v4.1)
- Bottom: Main Board (v4.1)
- Sensors:
  - Solar Irradiance, humidity, temperature, pressure
  - Version 4.1: GPS, real time clock
- Housing Design
  - Housing Team