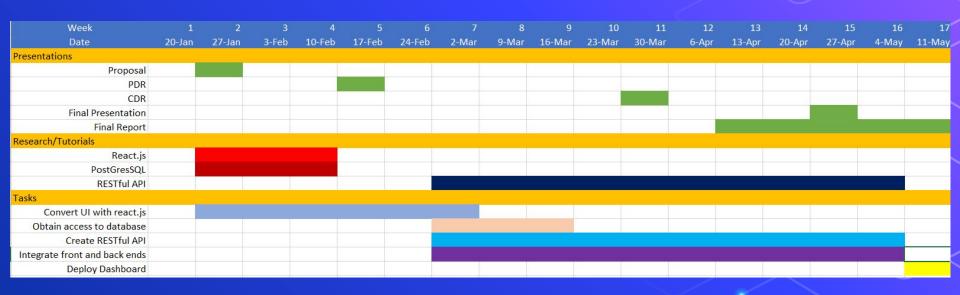

t node data





#### SCEL DASHBOARD

Home

Apple

Bumblebee

Cranberry

Guava

### SCEL Dashboard - Overview



1368
W/M²
AVERAGE SOLAR IRRADIANCE

78°F/ 26°C

1068 MB
AVERAGE PRESSURE

67%
AVERAGE HUMIDITY



SCEL DASHBOARD

Home

Apple

Bumblebee

Cranberry

Guava

1368 W/M<sup>2</sup> AVERAGE SOLAR IRRADIANCE

78°F/ 26°C

1068 MB

67% AVERAGE HUMIDITY

#### Apple Data

Last Updated: February 24, 2020 - 16:04









### **Future Tasks**

- Get back on track -- adjusting to online academia
- Work more with Kenny
- Troubleshoot any problems with API data results
- Update dashboard to be dynamic website
  - Use data results to populate components
  - Fix any CSS/aesthetic issues
- Documentation for next Dashboard team
  - Include ways to deploy Dashboard



## **Gantt Chart (revised)**



## **Questions?**