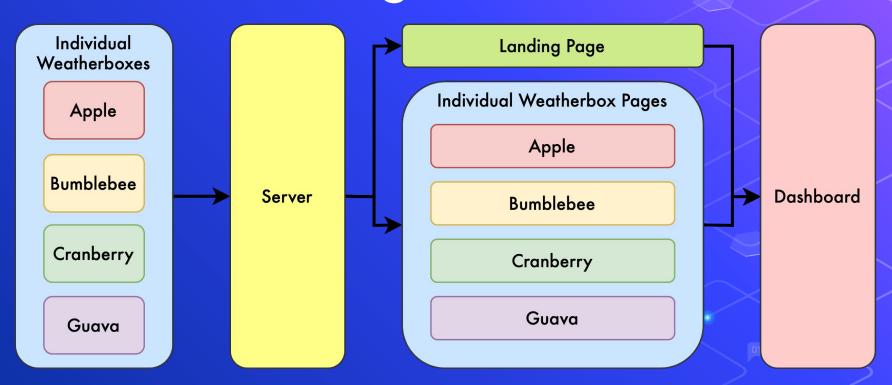

# Dashboard Critical Design Review





## **Presentation Overview**

- Project Overview
- Overall Block Diagram
- Encountered Problems/Issues
- Team's Progress
- Future Tasks
- Timeline/Gantt Chart
- Questions

## Project Overview





## **Project Overview**

- Create Dashboard using ReactJS framework
- Develop back-end code to link to front-end code
- Present data from gateway correctly onto dashboard
- Deploy dashboard website to a server

## Overall Block Diagram





## **Overall Block Diagram**





## **Design Procedure**

Design & Mockup

Generate Electronic Copy Create
Design
Document

Develop Minimum Viable Product

Re-evaluate
Design
Document

## **Encountered Problems**



## **Encountered Problems since PDR**

- Learning how gateway works
  - Took time to understand how to configure the database

÷

- Figure out how to connect everything
  - Front-end  $\rightarrow$  back-end  $\rightarrow$  server
  - Creating our own API for the dashboard
  - Learning PostgreSQL
- Time Delays: ...COVID-19

## Team's Progress





## Team's Progress

- Successfully accessed SCEL servers and database
  - Help with Kenny Luong (previous Dashboard member)
  - Firmware
- Researched how to create Backend
  - RESTful API to use with Dashboard
  - Found similar tutorials to assist with progress
-