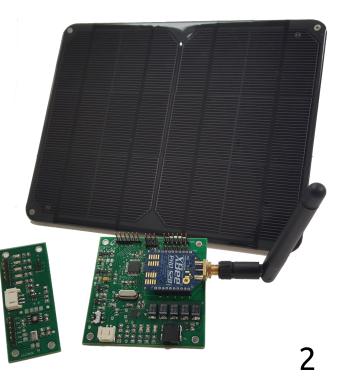

University of Hawaii at Manoa SCEL



#### Dragon Fruit Preliminary Design Review (PDR) Tyler Yamauchi Kyaw Hein Advisor: Dr. Anthony Kuh



## Overview

- Goals for Semester
- Overall Block Diagram
- Problems Encountered
- Team Progress
- PCB
- Schedule

#### University of Hawaii at Manoa SCEL





University of Hawaii at Manoa SCEL



### Goals for Semester

- Deploy a working dragon fruit
- Debug V2 and V3 boards
- Mill V4
- Modify housing to fit V4 design







### Overall Block Diagram







## Problems Encountered

- Difficulties getting previous boards programmed
- Still not sure if previous transmission issues will exist

#### University of Hawaii at Manoa SCEL



#### Team Progress

- V4 board edits completed
- Soldered new sensor boards
- Voltage checks on V2 and V3
- Ron Ho Request Form process
  almost complete



# Y?

#### University of Hawaii at Manoa SCEL





#### University of Hawaii at Manoa SCEL



| Sche | du  |  |
|------|-----|--|
|      | Euu |  |

|                          | Confer with Andrew about programming<br>(Gantt Chart) |           |           |          |           |           |           |          |           |           |              |          |          |           |           |           |