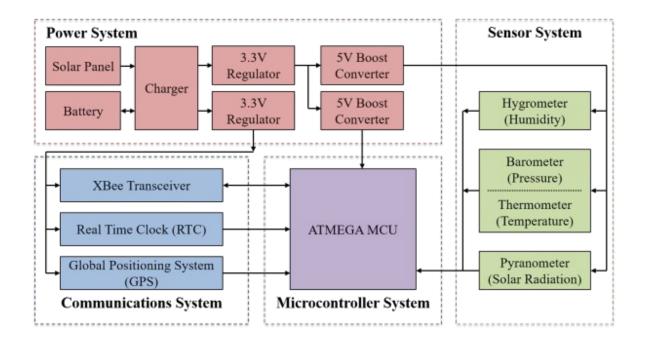

University of Hawaii at Manoa SCEL



#### Dragon Fruit Preliminary Design Review (PDR) Tyler Yamauchi Kyaw Hein Advisor: Dr. Anthony Kuh



## Overview

- Goals for Semester
- Overall Block Diagram
- Problems Encountered
- Team Progress
- PCB
- Schedule

#### University of Hawaii at Manoa SCEL





University of Hawaii at Manoa SCEL



### Goals for Semester

- Deploy a working dragon fruit
- Debug V2 and V3 boards
- Mill V4
- Modify housing to fit V4 design







### Overall Block Diagram







## Problems Encountered

- Difficulties getting previous boards programmed
- Still not sure if previous transmission issues will exist

#### University of Hawaii at Manoa SCEL



#### Team Progress

- V4 board edits completed
- Soldered new sensor boards
- Voltage checks on V2 and V3
- Ron Ho Request Form process
  almost complete



# Y?

#### University of Hawaii at Manoa SCEL





#### University of Hawaii at Manoa SCEL



| Sche | du  |  |
|------|-----|--|
|      | Euu |  |

|                          | Confer with Andrew about programming<br>(Gantt Chart) |           |           |          |           |           |           |          |           |           |              |          |          |           |           |           |             |
|--------------------------|---