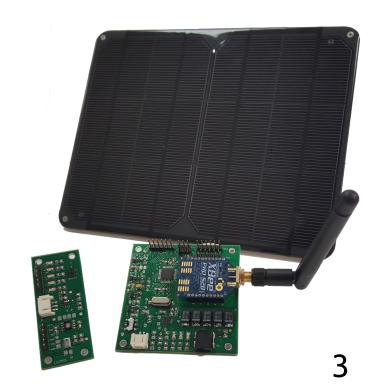

### **Project Motivation**

To design a weatherbox that maximizes design quality, power efficiency, and processing speed

University of Hawaii at Manoa SCEL

#### Goals for Semester

- Dragon fruit Version 4
   PCB implementation
- Program and deploy any board version
- Gather accurate data