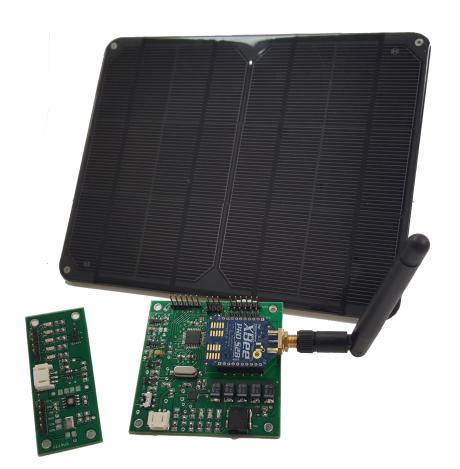

## **Updates 1**

- Transmit working
- Full Integration works
  - ✓ Solar irradiance
  - ✓ Humidity
  - ✓ Pressure

```
-Sensor Data Readings-----
BattervmV Data: 3357
SolarIrrmV Data: 650
Humiditypct Data:51
PanelmV Data:175
Pressurepa Data:71
Tempdecic Data:190
-----Sensor Data Readings-----
BatterymV Data: 3406
SolarIrrmV Data: 650
Humiditypct Data:52
PanelmV Data: 215
Pressurepa Data:71
```