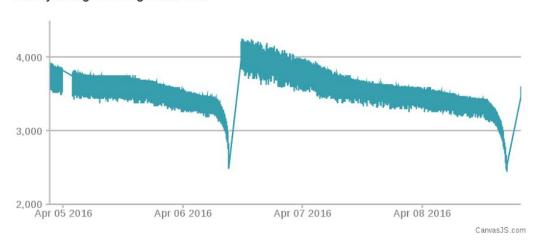

#### **Battery Voltage for Dragonfruit Test**

 Noise from internal ADC affects battery voltage reading