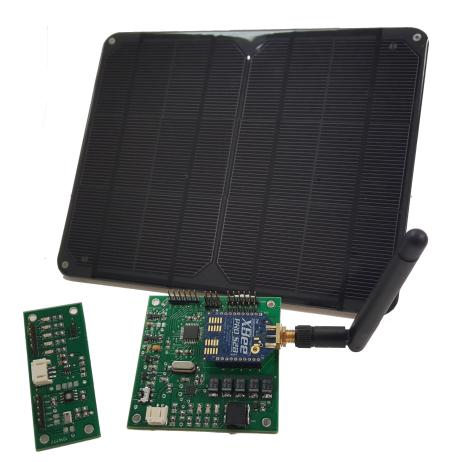

## **Updates 1**

- Transmit working
- Full Integration works
  - ✓ Solar irradiance
  - ✓ Humidity
  - ✓ Pressure

```
-Sensor Data Readings-----
BattervmV Data: 3357
SolarIrrmV Data: 650
Humiditypct Data:51
PanelmV Data:175
Pressurepa Data:71
Tempdecic Data:190
-----Sensor Data Readings-----
BatterymV Data: 3406
SolarIrrmV Data: 650
Humiditypct Data:52
PanelmV Data: 215
Pressurepa Data:71
```