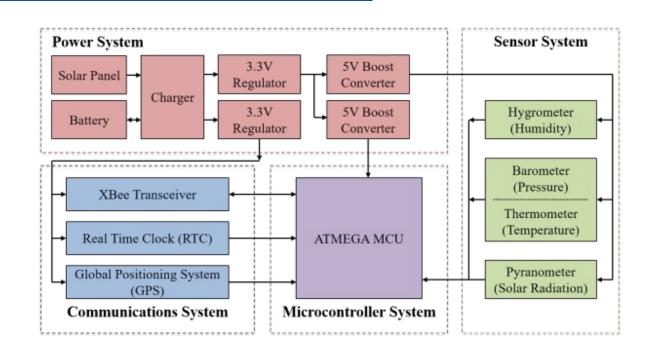

# Dragon Fruit Preliminary Design Review (PDR)

Tyler Yamauchi Kyaw Hein Advisor: Dr. Anthony Kuh

# Overview

- Goals for Semester
- Overall Block Diagram
- Problems Encountered
- Potential Solutions
- Team Progress
- Data Analysis
- PCB
- Schedule





University of Hawaii at Manoa SCEL



### Goals for Semester

- Debug transmission issues
- Current analysis for debugging
- Pseudo-deployment outside





# Overall Block Diagram





# Problems Encountered

- Currently deployed board stopped transmitting since 10/3
- Roof top access
- Adafruit charging chip replacement did not solve issues



# **Potential Solutions**

- Use Arduino to locate moments of high current
- Pseudo-deployment
  - Bring board outside to monitor behavior





# Team Progress

- Charging Chip has been soldered on the new board (v3)
- Test deployed with external charging chip (v2)
- Arduino Current Behavior Test (v3)
  - So far no abnormalities seen in charging chip
- Deployment Data Analysis (v2)
  - Graphed last deployment data (9/20-10/3) (Data Time Period)



#### University of Hawaii at Manoa SCEL



# Team Progress Cont.





# PCB





#### University of Hawaii at Manoa SCEL

# Schedule



|                                 | Project<br