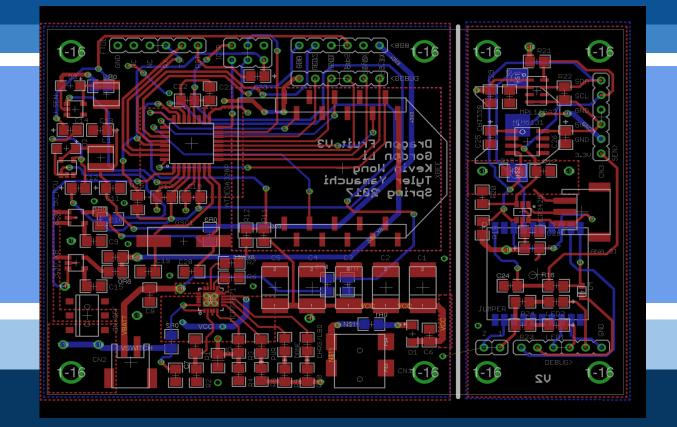

sion issues
- Current analysis for debugging
- Pseudo-deployment outside





# Overall Block Diagram





# Problems Encountered

- Currently deployed board stopped transmitting since 10/3
- Roof top access
- Adafruit charging chip replacement did not solve issues



# **Potential Solutions**

- Use Arduino to locate moments of high current
- Pseudo-deployment
  - Bring board outside to monitor behavior





# Team Progress

- Charging Chip has been soldered on the new board (v3)
- Test deployed with external charging chip (v2)
- Arduino Current Behavior Test (v3)
  - So far no abnormalities seen in charging chip
- Deployment Data Analysis (v2)
  - Graphed last deployment data (9/20-10/3) (Data Time Period)



#### University of Hawaii at Manoa SCEL



# Team Progress Cont.





# PCB





#### University of Hawaii at Manoa SCEL

# Schedule



|                                 | Project<br>(Gantt Chart) |            |            |            |           |            |            |            |           |            |
|---------------------------------|--------------------------|------------|------------|------------|-----------|------------|------------|------------|-----------|------------|
| Week                            | 7                        | 8          | 9          | 10         | 11        | 12         | 13         | 14         | 15        | 16         |
| Date                            | 10/9/2017                | 10/16/2017 | 10/23/2017 | 10/30/2017 | 11/6/2017 | 11/13/2017 | 11/20/2017 | 11/27/2017 | 12/4/2017 | 12/11/2017 |
| Presentations