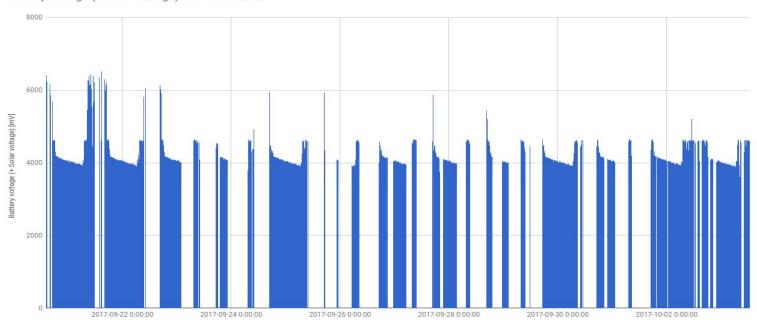

# Team Progress

- Charging Chip has been soldered on the new board (v3)
- Test deployed with external charging chip (v2)
- Arduino Current Behavior Test (v3)
  - So far no abnormalities seen in charging chip
- Deployment Data Analysis (v2)
  - Graphed last deployment data (9/20-10/3) (Data Time Period)