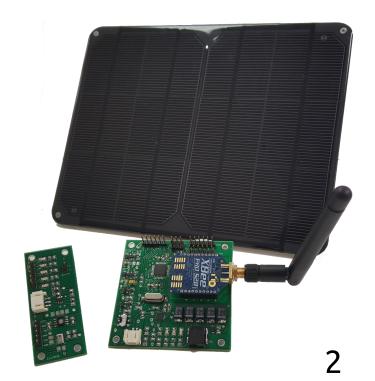

# Dragon Fruit Preliminary Design Review (PDR)

Tyler Yamauchi Kyaw Hein Advisor: Dr. Anthony Kuh

# Overview

- Goals for Semester
- Overall Block Diagram
- Problems Encountered
- Potential Solutions
- Team Progress
- Data Analysis
- PCB
- Schedule





University of Hawaii at Manoa SCEL



### Goals for Semester

- Debug transmission issues
- Current analysis for debugging
- Pseudo-deployment outside





# Overall Block Diagram





# Problems Encountered

- Currently deployed board stopped transmitting since 10/3
- Roof top access
- Adafruit charging chip replacement did not solve issues



# **Potential Solutions**

- Use Arduino to locate moments of high current
- Pseudo-deployment
  - Bring board outside to monitor behavior





# Team Progress

- Charging Chip has been soldered on the new board (v3)
- Test deployed with external charging chip (v2)
- Arduino Current Behavior Test (v3)
  - So far no abnormalities seen in charging chip
- Deployment Data Analysis (v2)
  - Graphed last deployment data (9/20-10/3) (Data Time Period)



#### University of Hawaii at Manoa SCEL



# Team Progress Cont.





# PCB





#### University of Hawaii at Manoa SCEL

# Schedule



|