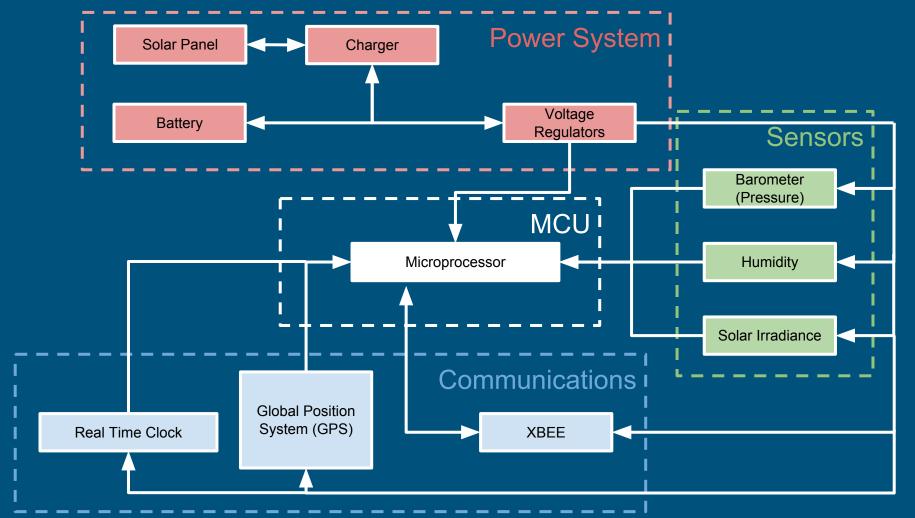

## Hardware Design Overview

#### Parts chosen

| <u>Purpose</u>              | Part Number        |  |
|-----------------------------|--------------------|--|
| Solar Charging              | Microchip MCP73871 |  |
| Pressure/Temperature Sensor | Bosch BME 280      |  |
| Humidity Sensor             | Honeywell HIH6131  |  |
| Solar Irradiance Sensor     | APOGEE SP212/215   |  |
| Microprocessor              | Atmel ATmega 644PA |  |
| Communications              | XBEE Pro S2B       |  |