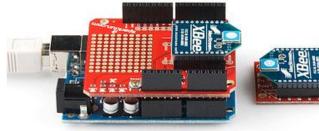

## Team Approach

Phase 1: Understanding Arduino and XBee
 Arduino tutorials
 Configuration of XBee Pro S2B

Phase 2: Prototype PCB
 Communication between two XBees
 Prototype test setup

Phase 3: Final PCB board
 Finalize setup

## Current Progress

- Currently
  - Research
    - Arduino tutorials
    - XBee configurations
- Next task:
  - Test XBee communication
  - Learning Eagle