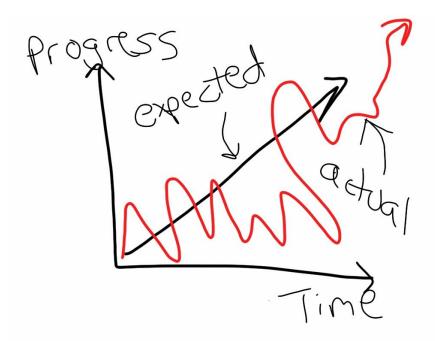

## Current Progress

- Currently
  - Research
    - Arduino tutorials
    - XBee configurations
- Next task:
  - Test XBee communication
  - Learning Eagle