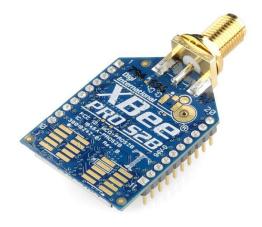

## Project Overview

- XBee: Wireless Transceiver
- Objective: Build a test board to check functionality of XBees
  - Reduce debug time of other projects
  - Sends and Receives data
  - Test communication between two XBees