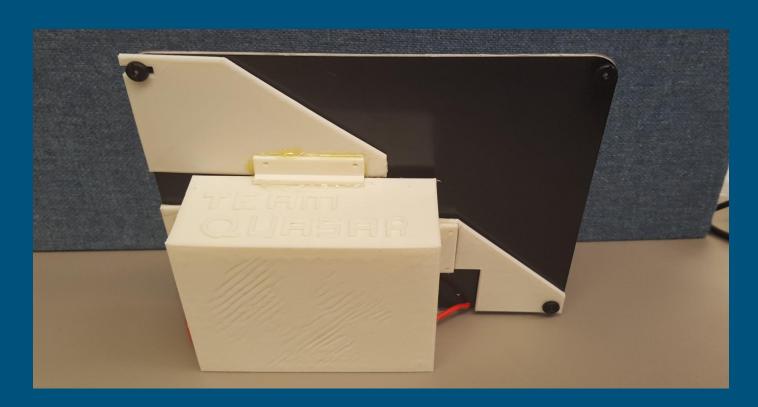

## Final Presentation

By Team Quasar Kyaw Hein, Kenny Lee-Fujioka, and Jaimie Obatake

#### Overview

- Design Choices
  - PCB & Housing
- Progress since CDR
- Special Features
- Future Plans

### Design Choices: PCB





# Design Choices: Housing



# Design Choices: Housing



# Design Choices: Housing



### Special Feature(s)

• It is simply made

### Progress since CDR

- Solved panel and battery voltage discrepancy
- Completed Housing
- Printed PCB
- Soldered Parts

#### Future Improvements: Housing

- Add ventilation to the housing
- Fix the stands
- Change the orientation/placement of the XBee antenna on the PCB
- Add an extra space in the housing for solar irradiance sensor

#### Future Plans

Plans to put together over the summer