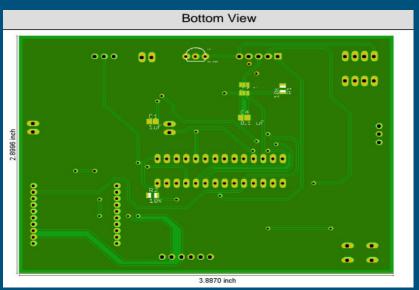

## Final Presentation

By Team Quasar Kyaw Hein, Kenny Lee-Fujioka, and Jaimie Obatake

#### Overview

- Design Choices
  - PCB & Housing
- Progress since CDR
- Special Features
- Future Plans

### Design Choices: PCB





# Design Choices: Housing



# Design Choices: Housing



# Design Choices: Housing



### Special Feature(s)

• It is simply made

### Progress since CDR

- Solved panel and battery voltage discrepancy
- Completed Housing
- Printed PCB
- Soldered Parts

#### Future Improvements: Housing

- Add ventilation to the housing
- Fix the stands
- Change the orientation/placement of the XBee antenna on the PCB
- Add an extra space in the housing for solar irradiance sensor

#### Future Plans

Plans to put together over the summer