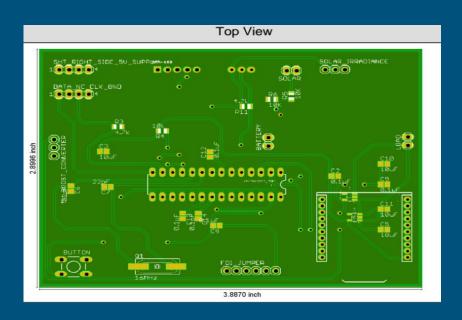

## Final Presentation

By Team Quasar Kyaw Hein, Kenny Lee-Fujioka, and Jaimie Obatake

#### Overview

- Design Choices
  - PCB & Housing
- Progress since CDR
- Special Features
- Future Plans

### Design Choices: PCB





# Design Choices: Housing



# Design Choices: Housing



# Design Choices: Housing



### Special Feature(s)

• It is simply made

### Progress since CDR

- Solved panel and battery voltage discrepancy
- Completed Housing
- Printed PCB
- Soldered Parts

#### Future Improvements: Housing

- Add ventilation to the housing
- Fix the stands
- Change the orientation/placement of the XBee antenna on the PCB
- Add an extra space in the housing for solar irradiance sensor

#### Future Plans

Plans to put together over the summer