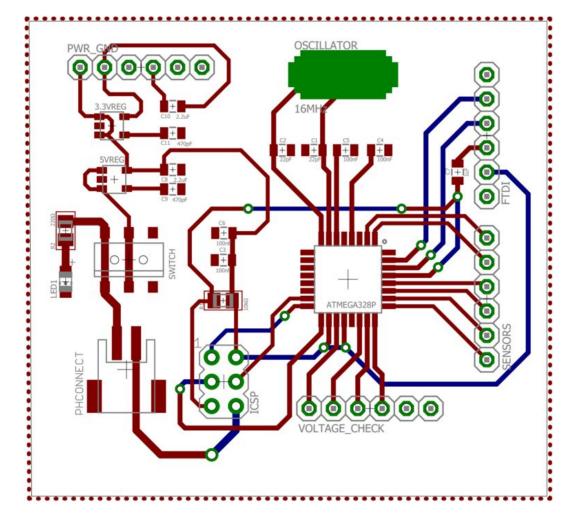

## **Progress Updates**

- ✔ EAGLE PCB layout
- Reviewed with

Dragonfruit & Kenny

#### **Issues Encountered**

- Falling behind schedule
- Routing the board
  - Vias
  - Overlapping planes