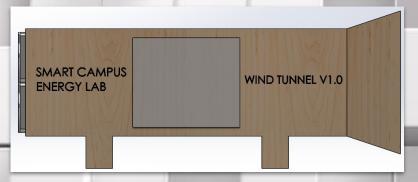

## Technical Drawing Wind Tunnel

- All dimensions are in mm unless otherwise stated
- Materials:
  - Body Cardboard
    - Window Plexiglass
  - Stands Wood