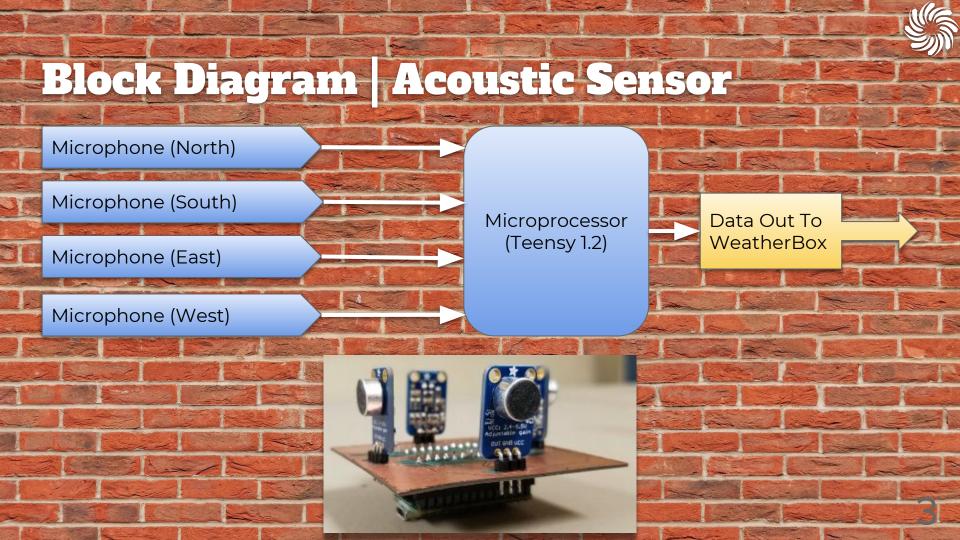

## Technical Drawing Wind Tunnel



- All dimensions are in mm unless otherwise stated
- Materials:
  - Body Cardboard
    - Window Plexiglass
  - Stands Wood













## **Gantt Chart**

| Team Melon         |            |        |         |        |   |          |        |        |    |        |        |        |         |    |         |         | •       |         |         |    |         |  |  |
|--------------------|------------|--------|---------|--------|---|----------|--------|--------|----|--------|--------|--------|---------|----|---------|---------|---------|---------|---------|----|---------|--|--|
| Joseph, Josh, Mark |            | J      | January |        |   | February |        |        |    |        |        | March  |         |    |         |         |         |