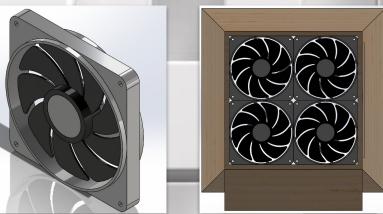

## Technical Drawing Wind Tunnel

- All dimensions are in mm unless otherwise stated
- Materials:
  - Body Cardboard
    - Window Plexiglass
  - Stands Wood