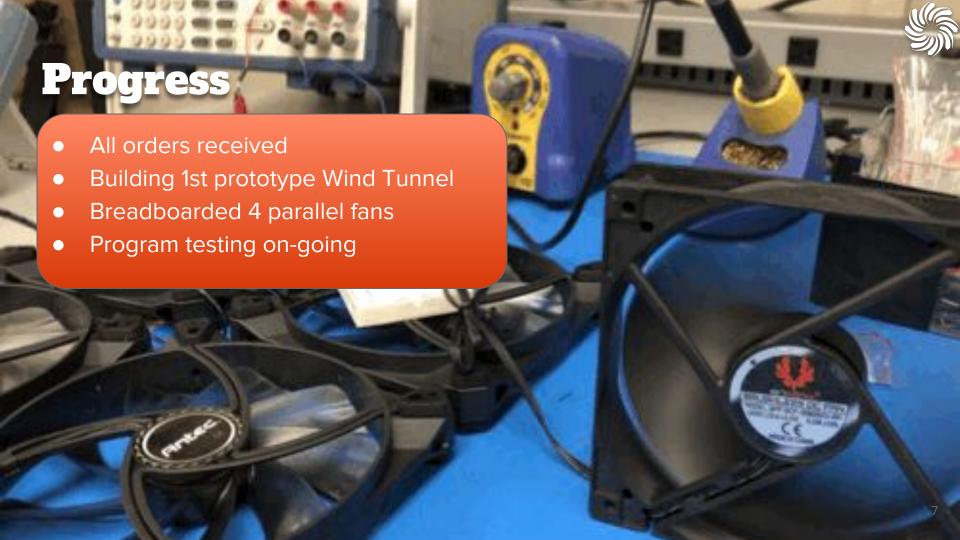

## Technical Drawing Wind Tunnel



- All dimensions are in mm unless otherwise stated
- Materials:
  - Body Cardboard
    - Window Plexiglass
  - Stands Wood













## **Gantt Chart**

| Team Melon         |            |        |         |        |   |          |        |        |    |        |        |        |         |    |         |         | •       |         |         |    |         |  |  |
|--------------------|------------|--------|---------|--------|---|----------|--------|--------|----|--------|--------|--------|---------|----|---------|---------|---------|---------|---------|----|---------|--|--|
| Joseph, Josh, Mark |            | J      | January |        |   | February |        |        |    |        |        | March  |         |    |         |         |         | April   |         |    |         |  |  |
| Week               |            | Week 1 | Week 2  | Week 3 | 3 | Week 4   | Week 5 | Week 6 | 24 | Week 7 | Week 8 | Week 9 | We