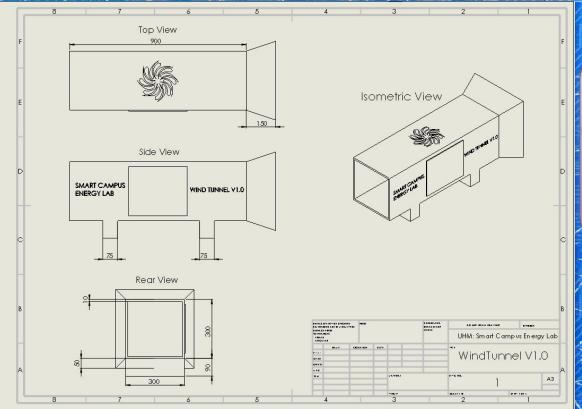

## Technical Drawing Wind Tunnel

- All dimensions are in mm unless otherwise stated
- Materials:
  - Body Cardboard
    - Window Plexiglass
  - Stands Wood