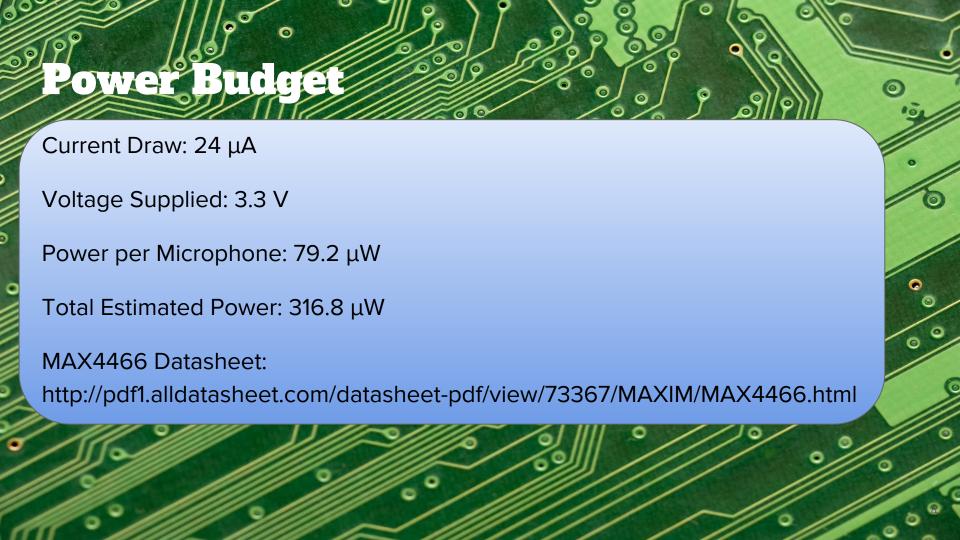

## Technical Drawing Wind Tunnel



- All dimensions are in mm unless otherwise stated
- Materials:
  - Body Cardboard
    - Window Plexiglass
  - Stands Wood













## **Gantt Chart**

| Team Melon         |            |        |         |        |   |          |        |        |    |        |        |        |         |    |         |         | •       |         |         |    |         |  |  |
|--------------------|------------|--------|---------|--------|---|----------|--------|--------|----|--------|--------|--------|---------|----|---------|---------|---------|---------|---------|----|---------|--|--|
| Joseph, Josh, Mark |            | J      | January |        |   | February |        |        |    |        |        | March  |         |    |         |         |         | Ap