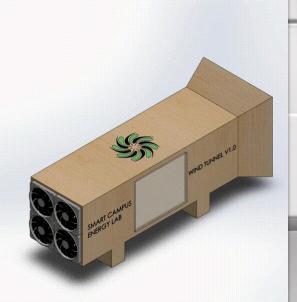

## Technical Drawing Wind Tunnel

- All dimensions are in mm unless otherwise stated
- Materials:
  - Body Cardboard
    - Window Plexiglass
  - Stands Wood